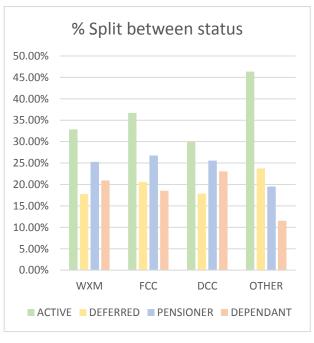

### Cronfa Bensiynau Clwyd Clwyd Pension Fund

# MEMBER SELF SERVICE – 20/02/2019





### Update from November 2018 to February 2019

Member take-up on MSS has slowed a little over the last 3 months but numbers are still steadily increasing with regards to MSS users.

A representative from the Regulations and Communications Team will be attending the first MSS User Group meeting on 28<sup>th</sup> February 2019 in Manchester.

The group will pool knowledge, develop ideas for best practice, and develop ways to enhance membership and in-house processes with regards to MSS usage. This will ensure that Clwyd Pension Fund staff and members are using MSS to its full potential.





## <u>Statistics between</u> 16/11/2018 to 20/02/2019 (97 days)

|     | CONTACT US TASKS           |
|-----|----------------------------|
| 52  | MSSKEY Key requests        |
|     |                            |
| 56  | MSSENQ Enquiry tasks       |
| 16  | MSSEST Estimate tasks      |
| 41  | MSSRET Retirement tasks    |
| 12  | MSSTVT Transfer tasks      |
| 125 | Contact Us (1.29 p/day)    |
| 212 | MSSADD Address update (new |
| 7   | Bank details updated       |
|     | BENEFIT PROJECTIONS        |

5,874 BENEFIT PROJECTIONS CALCULATED

Avg 60.56 per day

### **EXPRESSION OF WISH**

124 CHANGES OF EXPRESSION OF WISH

1.27 per day

### **ELECTED FOR POSTAL CORRESPONDANCE**

**1,915 – 6.03% of overall members** 197 have registered also

258 ACTIVE

- 76 DEFERRED
- 1382 PENSIONER
- 199