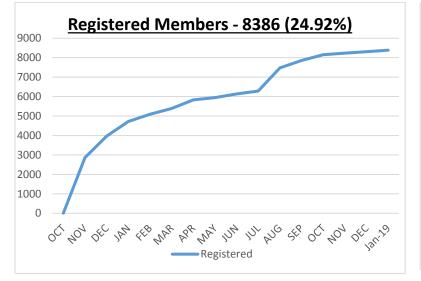

### Update from November 2018 to February 2019

Member take-up on MSS has slowed a little over the last 3 months but numbers are still steadily increasing with regards to MSS users.

A representative from the Regulations and Communications Team will be attending the first MSS User Group meeting on 28<sup>th</sup> February 2019 in Manchester.