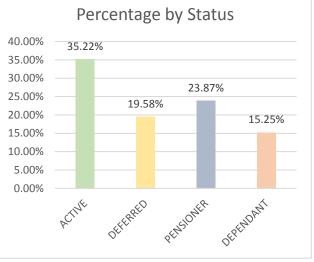

### Cronfa Bensiynau Clwyd Clwyd Pension Fund

# MEMBER SELF SERVICE – 20/02/2019





### Update from November 2018 to February 2019

Member take-up on MSS has slowed a little over the last 3 months but numbers are still steadily increasing with regards to MSS users.

A representative from the Regulations and Communications Team will be attending the first MSS User Group meeting on 28<sup>th</sup> February 2019 in Manchester.

The group will pool knowledge, develop ideas for best practice, and develop ways to enhance membership and in-house processes with regards to MSS usage. This will ensure that Clwyd Pension Fund staff and members are using MSS to its full potential.





## <u>Statistics between</u> 16/11/2018 to 20/02/2019 (97 days)

|     | CONTACT US TASKS           |
|-----|----------------------------|
| 52  | MSSKEY Key requests        |
|     |                            |
| 56  | MSSENQ Enquiry tasks       |
| 16  | MSSEST Estimate tasks      |
| 41  | MSSRET Retirement tasks    |
| 12  | MSSTVT Transfer tasks      |
| 125 | Contact Us (1.29 p/day)    |
| 212 | MSSADD Address update (new |
| 7   | Bank details updated       |
|     | BENEFIT PROJECTIONS        |

5,874 BENEFIT PROJECTIONS CALCULATED

Avg 60.56 per day

### **EXPRESSION OF WISH**

124 CHANGES OF EXPRESSION OF WISH

1.27 per day

### **ELECTED FOR POSTAL CORRESPONDANCE**

**1,915 – 6.03% of overall members** 197 have registered also

258 ACTIVE

- 76 DEFERRED
- 1382 PENSIONER
- 1